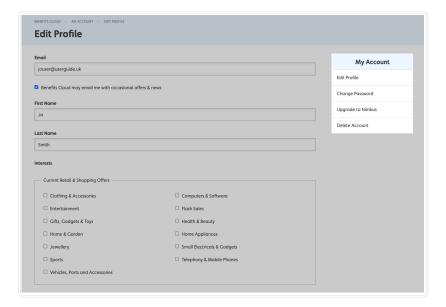

#### **How to Customise Your Landing Page**

To set your preferences go to 'My Account' which can be found at the top right of the Landing Page. Once selected you will be taken to 'Edit Profile Page'. Here you can change your email address, if it changes during your Benefits Cloud membership. Below your email and Name information you will find the 'Interests'. By selecting the offers within this section your Landing Page will then present offers in your selected categories.

Benefits Cloud categorises offers into four main categories.

### **Current Retail & Shopping Offers**

This is where you will find the majority of everyday and **considered purchases**.