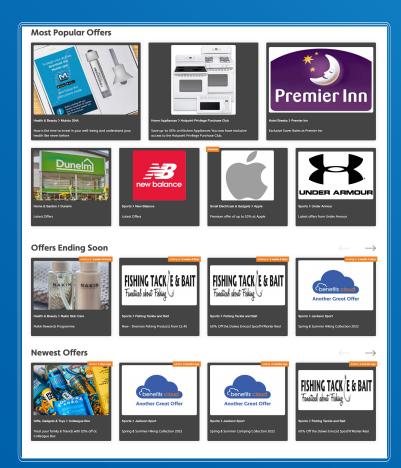

## **Landing Page Layout**

Your Benefits Cloud Landing page is split into three sections:

#### **Most Popular Offers**

These are the offers that other Benefit Cloud users must have accessed the most

#### **Offers Ending Soon**

These are offers that have a limit time remaining before they end.

#### **Newest Offers**

These are the offers that have recently been added to Benefits Cloud

To help you **filter the offers** you are specifically interested in Benefits Cloud has the functionality for you to select the offers you want to see on your Landing Page thereby allowing you never to miss that great deal.