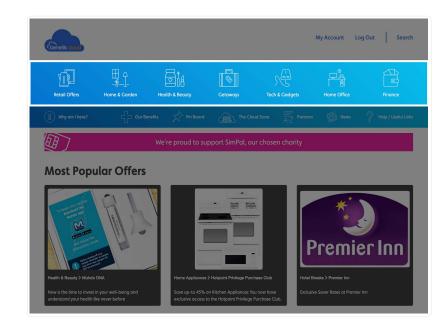

## **Landing Page Layout**

Your Benefits Cloud Landing page is split into three sections:

#### **Most Popular Offers**

These are the offers that other Benefit Cloud users must have accessed the most

#### **Offers Ending Soon**

These are offers that have a limit time remaining before they end.

#### **Newest Offers**

These are the offers that have recently been added to Benefits Cloud

To help you **filter the offers** you are specifically interested in Benefits Cloud has the functionality for you to select the offers you want to see on your Landing Page thereby allowing you never to miss that great deal.